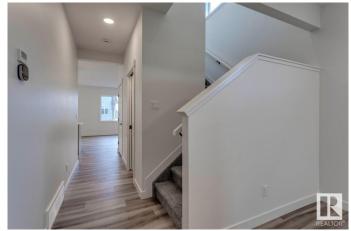

#### \$619,900

4 Bedroom, 3.50 Bathroom, 2,333 sqft Single Family on 0.00 Acres

Secord, Edmonton, AB

This Parkwood home with a Prairie elevation combines style and function. A separate side entrance and enclosed mud room off the garage add everyday convenience. The spacious den is perfect for a home office or formal dining. The kitchen features a spice kitchen, large walk-in pantry, and an island with a flush eating bar—ideal for entertaining. Upstairs offers a central bonus room, four bedrooms, and second-floor laundry. Bedroom #2 has its own ensuite, while the primary bedroom includes a luxurious five-piece ensuite and generous walk-in closet. Extra windows in the foyer, den, and stairwell fill the home with natural light.

## Interior

Interior Features ensuite bathroom

Appliances Hood Fan, Microwave Hood Fan

Heating Forced Air-1, Natural Gas

Stories 2

Has Basement Yes

Basement Full, Unfinished