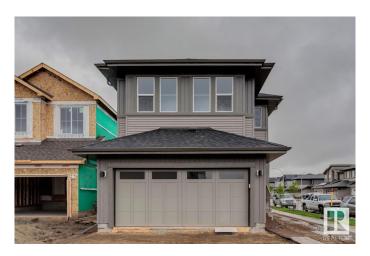

# \$619,900 - 22753 93a Avenue, Edmonton

MLS® #E4437770

#### \$619,900

4 Bedroom, 3.50 Bathroom, 2,333 sqft Single Family on 0.00 Acres

Secord, Edmonton, AB

This Parkwood home with a Prairie elevation combines style and function. A separate side entrance and enclosed mud room off the garage add everyday convenience. The spacious den is perfect for a home office or formal dining. The kitchen features a spice kitchen, large walk-in pantry, and an island with a flush eating bar—ideal for entertaining. Upstairs offers a central bonus room, four bedrooms, and second-floor laundry. Bedroom #2 has its own ensuite, while the primary bedroom includes a luxurious five-piece ensuite and generous walk-in closet. Extra windows in the foyer, den, and stairwell fill the home with natural light.

#### **Exterior**

Exterior Wood, Vinyl

Exterior Features Corner Lot, Park/Reserve, Playground Nearby, Public Transportation,

**Shopping Nearby** 

Roof Asphalt Shingles

Construction Wood, Vinyl

Foundation Concrete Perimeter