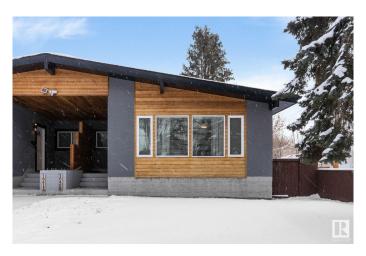

### \$379,000

3 Bedroom, 1.00 Bathroom, 1,145 sqft Single Family on 0.00 Acres

Grovenor, Edmonton, AB

Welcome to this impeccably maintained half duplex, perfectly positioned in one of Edmonton's most desirable mature communities. Just minutes from Freson Bros and the upscale amenities of West Blockâ€"think boutique cafés, acclaimed restaurants, and lifestyle conveniencesâ€"this home offers an elevated urban experience. Commuting is effortless with the University of Alberta only 8 minutes away and the future Valley Line LRT station a 10-minute walk. Whether you're a professional, student, or savvy investor, the location speaks for itself. Stylish, strategic, and situated for success.

# **Essential Information**

MLS® # E4437774 Price \$379,000

Bedrooms 3 Bathrooms 1.00

Full Baths 1

Square Footage 1,145 Acres 0.00 Year Built 1971

Type Single Family
Sub-Type Half Duplex
Style Bungalow

Status Active