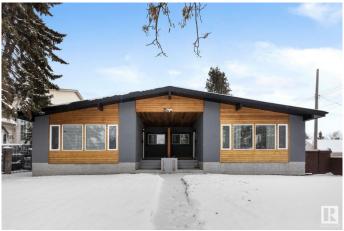

### \$379,000

3 Bedroom, 1.00 Bathroom, 1,145 sqft Single Family on 0.00 Acres

Grovenor, Edmonton, AB

Welcome to this impeccably maintained half duplex, perfectly positioned in one of Edmonton's most desirable mature communities. Just minutes from Freson Bros and the upscale amenities of West Blockâ€"think boutique cafés, acclaimed restaurants, and lifestyle conveniencesâ€"this home offers an elevated urban experience. Commuting is effortless with the University of Alberta only 8 minutes away and the future Valley Line LRT station a 10-minute walk. Whether you're a professional, student, or savvy investor, the location speaks for itself. Stylish, strategic, and situated for success.

# **Essential Information**

MLS® # E4437774 Price \$379,000

Bedrooms 3 Bathrooms 1.00

Full Baths 1

Square Footage 1,145 Acres 0.00 Year Built 1971

Type Single Family
Sub-Type Half Duplex
Style Bungalow

Status Active