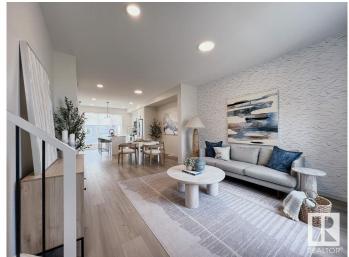

## \$479.900

3 Bedroom, 2.50 Bathroom, 1,353 sqft Single Family on 0.00 Acres

Alces, Edmonton, AB

Introducing the Metro Shift 18 by award winning Cantiro Homes, a rear laned single family home offering even more space and versatility. It is designed to fit on a wide range of lots and easily incorporate a side entrance for future basement income suite. The expansive open-concept main floor includes a spacious kitchen, dining, and living area â€" perfect for family living and entertaining. The basement offers groundworks/rough ins for a future legal suite, plus with the Equity Personalization Package, you can add a 2 beds basement suite, ideal for rental income or extended family, or opt to add the suite yourself at a later date. The Metro Shift 18 provides the perfect balance of space, convenience, and adaptability. \*photos are for representation only. Colours and finishing may vary\*

### Interior

Interior Features ensuite bathroom

Appliances Dishwasher-Built-In, Oven-Microwave, Refrigerator, Stove-Electric

Heating Forced Air-1, Natural Gas

Stories 2

Has Basement Yes

Basement Full, Unfinished