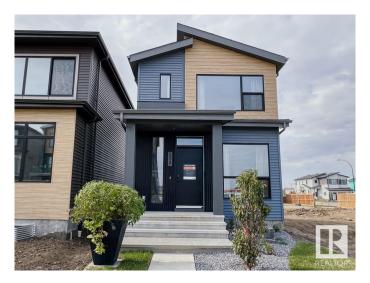

## \$479.900

3 Bedroom, 2.50 Bathroom, 1,353 sqft Single Family on 0.00 Acres

Alces, Edmonton, AB

Introducing the Metro Shift 18 by award winning Cantiro Homes, a rear laned single family home offering even more space and versatility. It is designed to fit on a wide range of lots and easily incorporate a side entrance for future basement income suite. The expansive open-concept main floor includes a spacious kitchen, dining, and living area â€" perfect for family living and entertaining. The basement offers groundworks/rough ins for a future legal suite, plus with the Equity Personalization Package, you can add a 2 beds basement suite, ideal for rental income or extended family, or opt to add the suite yourself at a later date. The Metro Shift 18 provides the perfect balance of space, convenience, and adaptability. \*photos are for representation only. Colours and finishing may vary\*

### Interior

Interior Features ensuite bathroom

Appliances Dishwasher-Built-In, Oven-Microwave, Refrigerator, Stove-Electric

Heating Forced Air-1, Natural Gas

Stories 2

Has Basement Yes

Basement Full, Unfinished