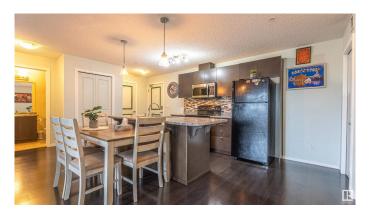

## \$215,000

2 Bedroom, 2.00 Bathroom, 813 sqft Condo / Townhouse on 0.00 Acres

Laurel, Edmonton, AB

PERFECT STARTER HOME or INVESTMENT PROPERTY! This second-floor condo located in The Elements at Laurel Crossing and offers an open concept with 2 bedrooms, 2 bathrooms plus convenient in-suite laundry(New washer and dryer). The kitchen boasts plenty of rich dark cabinets, a breakfast bar, a neat coffee bar and a pantry(new dishwasher). Primary bedroom leads to a double walk-through closet and a 4 pc ensuite. The second bedroom has its own large double closet. Both primary bedroom and the second bedroom come with gorgeous themed walls. The unit is completed with another 4-piece bathroom. This condo has a titled underground and above ground stall. Close to shopping, schools, and the recreational center, and with easy access to both the Henday and Whitemud.

### Interior

Interior Features ensuite bathroom

Appliances Dishwasher-Built-In, Dryer, Microwave Hood Fan, Refrigerator,

Stove-Electric, Washer

Heating Baseboard, Natural Gas