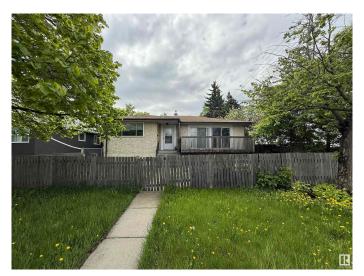

## \$459,900

4 Bedroom, 2.00 Bathroom, 1,206 sqft Single Family on 0.00 Acres

Hazeldean, Edmonton, AB

Development opportunity is knocking in the community of Hazeldeen. Corner 55x105 Ft Lot adjacent to 99 street. Ideal for building a triplex with basement suites or side by side duplex with garden suite.

Built in 1954

### **Essential Information**

MLS® # E4438105 Price \$459,900

Bedrooms 4
Bathrooms 2.00

Full Baths 2

Square Footage 1,206 Acres 0.00 Year Built 1954

Type Single Family

Sub-Type Detached Single Family

Style Bungalow

### **Exterior**

Exterior Wood, Stucco

**Exterior Features** Corner Lot, Flat Site, Public Transportation, Shopping Nearby

Roof **Asphalt Shingles** Construction

Wood, Stucco

Foundation Concrete Perimeter