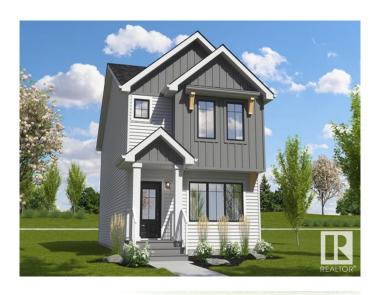

### \$474,900

3 Bedroom, 2.50 Bathroom, 1,537 sqft Single Family on 0.00 Acres

Alces, Edmonton, AB

Welcome to the Daytona Homes Flex-z Model. It is a 1,537 square foot single family home featuring 3 bedrooms, a bonus room, 2.5 bathrooms and 9' main floor ceilings. Enter the foyer with closet that leads into the great room through to the kitchen with an island and a walk-in pantry. The rear of the home includes a storage closet and a private half bath. Upstairs hosts a laundry closet, two bedrooms and a main bathroom at the rear of the home with a central bonus room. The Primary bedroom includes a walk-in closet and ensuite with window for additional lighting. This is a must see home offering you everything you could want in a single family home.