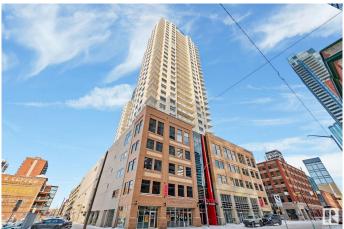

#### \$299,000

2 Bedroom, 2.00 Bathroom, 840 sqft Condo / Townhouse on 0.00 Acres

Downtown (Edmonton), Edmonton, AB

Fox Two encapsulates the spirit of city living, offering a dynamic lifestyle within walking distance of entertainment, dining, and cultural hotspots. Whether immersing yourself in the energy of the Ice District or exploring the Brewery District, this condo is your urban sanctuary and perfect for any city dweller! This sleek residence features modern kitchen which showcases stainless appliances and stylish finishes which are sure to impress chefs of all skill levels! The bedrooms provide a well-lit retreat and plenty of closet space while the bathrooms boast sleek fixtures for a touch of opulence. Added comforts include AC, in-suite laundry and an underground parking stall. Unparalleled convenience awaits you in the Fox Two! SOME PHOTOS ARE VIRTUALLY STAGED.

## **Community Information**

| Address           | 10410 102 Avenue                                                                                  |
|-------------------|---------------------------------------------------------------------------------------------------|
| Area              | Edmonton                                                                                          |
| Subdivision       | Downtown (Edmonton)                                                                               |
| City              | Edmonton                                                                                          |
| County            | ALBERTA                                                                                           |
| Province          | AB                                                                                                |
| Postal Code       | T5J 0E9                                                                                           |
| Amenities         |                                                                                                   |
| Amenities         | Air Conditioner, Detectors Smoke, Secured Parking                                                 |
| Parking Spaces    | 1                                                                                                 |
| Parking           | Underground                                                                                       |
| Interior          |                                                                                                   |
| Interior Features | ensuite bathroom                                                                                  |
| Appliances        | Air Conditioning-Central, Dishwasher-Built-In, Refrigerator, Stacked Washer/Dryer, Stove-Electric |
| Heating           | Baseboard, Water                                                                                  |
| # of Stories      | 33                                                                                                |
| Stories           | 1                                                                                                 |
| Has Basement      | Yes                                                                                               |
| Decement          |                                                                                                   |
| Basement          | None, No Basement                                                                                 |