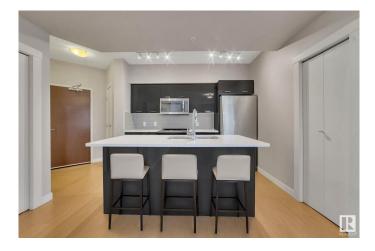

#### \$299,000

2 Bedroom, 2.00 Bathroom, 840 sqft Condo / Townhouse on 0.00 Acres

Downtown (Edmonton), Edmonton, AB

Fox Two encapsulates the spirit of city living, offering a dynamic lifestyle within walking distance of entertainment, dining, and cultural hotspots. Whether immersing yourself in the energy of the Ice District or exploring the Brewery District, this condo is your urban sanctuary and perfect for any city dweller! This sleek residence features modern kitchen which showcases stainless appliances and stylish finishes which are sure to impress chefs of all skill levels! The bedrooms provide a well-lit retreat and plenty of closet space while the bathrooms boast sleek fixtures for a touch of opulence. Added comforts include AC, in-suite laundry and an underground parking stall. Unparalleled convenience awaits you in the Fox Two! SOME PHOTOS ARE VIRTUALLY STAGED.