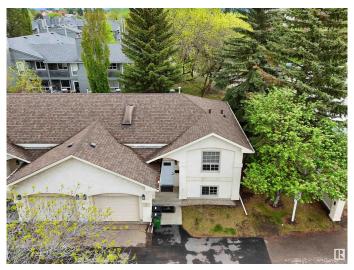

# \$229,900 - 4630 17 Avenue, Edmonton

MLS® #E4438261

### \$229,900

2 Bedroom, 1.50 Bathroom, 829 sqft Condo / Townhouse on 0.00 Acres

Pollard Meadows, Edmonton, AB

PRIME LOCATION FOR this beautiful END-UNIT BI-LEVEL TOWNHOUSE STYLE CONDO! Nestled in a PARK-LIKE community. **VAULTED CEILINGS and GLEAMING** FLOORS welcome you into a spacious, light-filled living area where patio doors open onto a private deck, perfect for relaxing or entertaining. The large kitchen offers ample space for cooking and gathering. Upstairs features a BRIGHT BONUS ROOM WITH A SKYLIGHT, while the fully finished basement hosts two cozy bedrooms, the main bathroom with A LUXURIOUS JACUZZI TUB, and convenient laundry facilities. With easy access to the Henday and schools, shopping, and playgrounds just minutes away, this home combines charm and practicality in a wonderful location with an attached garage too.