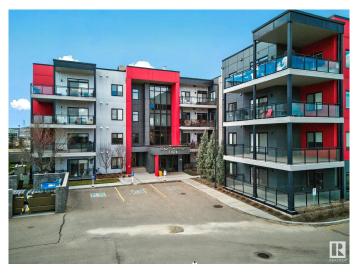

#### \$339,999

2 Bedroom, 2.00 Bathroom, 1,023 sqft Condo / Townhouse on 0.00 Acres

Richford, Edmonton, AB

E'SCAPES: not just like any other Condo its WARM, LUXURIOUS, SERENE VIEWS, close to shopping, transportation and dining.Minutes away from the Anthony Henday, Gateway BLVD/ Calgary Trail, South common. Beautiful hardwood floors and lots of natural light invite you in to this 2 bedrooms and 2 full bathrooms. The master bedroom features a walk through and 3 pc ensuite attached to it. second bedroom gives you plenty of space and lots of natural light. This unit boasts an open floor plan with a chef's kitchen with a huge island which is perfect for cooking and entertaining. Unit features stacked washer and dryer. The living room opens to the generous size patio hooked up with Natural gas for BBQ that you and your partner will enjoy. Unit comes with 2 UNDERGROUND TITLED PARKING STALLS. Building has Air conditioning, social room, guest unit, gym, conference room, underground heated parking and has a lot of visitor parking available.

## **Community Information**

| Address           | 11074 Ellerslie Road                                                                                                                                                                                |  |
|-------------------|-----------------------------------------------------------------------------------------------------------------------------------------------------------------------------------------------------|--|
| Area              | Edmonton                                                                                                                                                                                            |  |
| Subdivision       | Richford                                                                                                                                                                                            |  |
| City              | Edmonton                                                                                                                                                                                            |  |
| County            | ALBERTA                                                                                                                                                                                             |  |
| Province          | AB                                                                                                                                                                                                  |  |
| Postal Code       | T6W 2C2                                                                                                                                                                                             |  |
| Amenities         |                                                                                                                                                                                                     |  |
| Amenities         | Air Conditioner, Ceiling 9 ft., Closet Organizers, Deck, Detectors Smoke,<br>Exercise Room, Guest Suite, No Animal Home, No Smoking Home,<br>Parking-Visitor, Party Room, Social Rooms, See Remarks |  |
| Parking           | Double Indoor                                                                                                                                                                                       |  |
| Interior          |                                                                                                                                                                                                     |  |
| Interior Features | ensuite bathroom                                                                                                                                                                                    |  |
| Appliances        | Dishwasher-Built-In, Dryer, Microwave Hood Fan, Refrigerator, Stove-Electric, Washer                                                                                                                |  |
| Heating           | Fan Coil, Natural Gas                                                                                                                                                                               |  |
| # of Stories      | 4                                                                                                                                                                                                   |  |
| Stories           | 4                                                                                                                                                                                                   |  |
| Has Basement      | Yes                                                                                                                                                                                                 |  |
| Basement          | None, No Basement                                                                                                                                                                                   |  |
| Exterior          |                                                                                                                                                                                                     |  |
| Exterior          | Wood, Metal, Stucco                                                                                                                                                                                 |  |
| Exterior Features | Airport Nearby, Golf Nearby, Landscaped, Playground Nearby, Public Transportation, Schools, Shopping Nearby                                                                                         |  |
| Roof              | Flat                                                                                                                                                                                                |  |