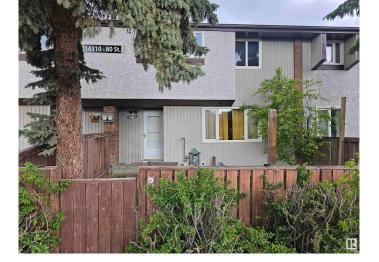

# \$179,000 - 14310 80 Street, Edmonton

MLS® #E4438352

# \$179,000

4 Bedroom, 2.00 Bathroom, 936 sqft Condo / Townhouse on 0.00 Acres

Kildare, Edmonton, AB

Welcome home This condo has received a renovation on all three levels the main floor has a large living room that lead to the kitchen with a newer laminate flooring throughout the kitchen has newer cabinet and a pantry make the kitchen very functional, The second floor has 3 bedrooms with a spacious walk in closet in the master. A 4 piece bath with tile floors . the fully finished basement with a 4th bedroom and a second 3 piece bathroom. don't miss out

# **Community Information**

14310 80 Street Address

Area Edmonton

Subdivision Kildare

City Edmonton County **ALBERTA** 

**Province** AB

Postal Code T5C 1L6