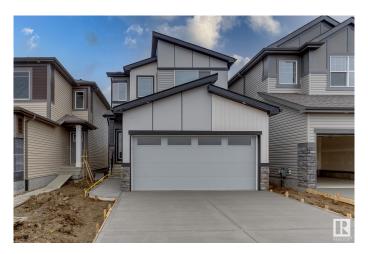

### \$529,900

3 Bedroom, 2.50 Bathroom, 1,811 sqft Single Family on 0.00 Acres

Maple Crest, Edmonton, AB

Welcome to 3 Bed room + BONUS ROOM house in the desirable community of Maple Crest. It consists of a bright & open main floor featuring open concept living room, Kitchen, dinning area & 2 pc bathroom. Kitchen boasts beautiful QUARTZ counters, HUGE ISLAND with under mount sink, STAINLESS STEEL appliances & a huge WALK-IN PANTRY. Upstairs consists of a great size Bonus room, Master Bedroom with 5 pc en-suite & walk in closet. 2 additional bedrooms with 4 pc Bathroom & Laundry. Double Front Garage with Large drive way and lots of street parking. A must see beautiful house, waiting to be yours.

## **Exterior**

Exterior Wood, Stone, Vinyl

Exterior Features Airport Nearby, No Back Lane, Playground Nearby

Roof Asphalt Shingles

Construction Wood, Stone, Vinyl Foundation Concrete Perimeter