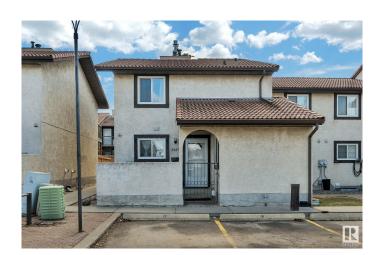

# \$245,000

3 Bedroom, 2.50 Bathroom, 1,378 sqft Condo / Townhouse on 0.00 Acres

Bisset, Edmonton, AB

Nestled in a prime location this corner unit is well over 1300 sq ft 3 Bedroom townhouse with fully finished basement. This units boast clay tile roofing, stucco exterior, fenced front and rear yard areas, and 3 bathrooms! Main floor has a bedroom, bathroom, huge living room and fireplace with rear yard access. Second floor features master bedroom with walk in closet and private balcony overlooking private fenced yard and second bedroom and 4-piece bathroom. Fully finished basement has another bathroom, in suite laundry and large family room. Very large townhouse for the price and location. 2 Large Fenced areas for the pet lover. Close to all amenities, elementary school and day care are in walking distance.

# **Exterior**

Exterior Wood, Stucco

Exterior Features Playground Nearby, Public Transportation, Schools, Shopping Nearby

Roof Asphalt Shingles

Construction Wood, Stucco

Foundation Concrete Perimeter