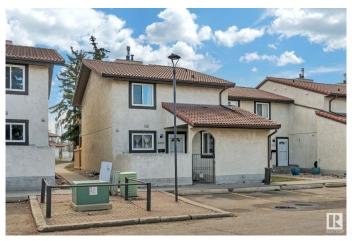

# \$245,000

3 Bedroom, 2.50 Bathroom, 1,378 sqft Condo / Townhouse on 0.00 Acres

Bisset, Edmonton, AB

Nestled in a prime location this corner unit is well over 1300 sq ft 3 Bedroom townhouse with fully finished basement. This units boast clay tile roofing, stucco exterior, fenced front and rear yard areas, and 3 bathrooms! Main floor has a bedroom, bathroom, huge living room and fireplace with rear yard access. Second floor features master bedroom with walk in closet and private balcony overlooking private fenced yard and second bedroom and 4-piece bathroom. Fully finished basement has another bathroom, in suite laundry and large family room. Very large townhouse for the price and location. 2 Large Fenced areas for the pet lover. Close to all amenities, elementary school and day care are in walking distance.

# **Exterior**

Exterior Wood, Stucco

Exterior Features Playground Nearby, Public Transportation, Schools, Shopping Nearby

Roof Asphalt Shingles

Construction Wood, Stucco

Foundation Concrete Perimeter