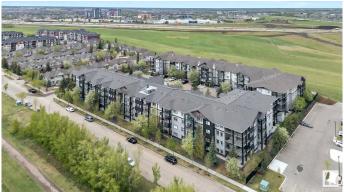

## \$199,800

2 Bedroom, 2.00 Bathroom, 839 sqft Condo / Townhouse on 0.00 Acres

South Terwillegar, Edmonton, AB

Beautifully upgraded 2 bed, 2 bath condo in South Terwillegar's Ospin Terrace! This stylish ground-floor unit features custom built-in cabinets in both bedrooms, adding elegance and smart storage. Enjoy an open layout with a spacious kitchen, large living/dining area, and in-suite laundry with extra storage. The primary suite includes a walk-through closet and private ensuite. Bonus features: underground parking, private patio with direct access, fitness room, and visitor parking. Close to parks, trails, shops, and easy access to Henday. Quiet, well-managed building—move-in ready!