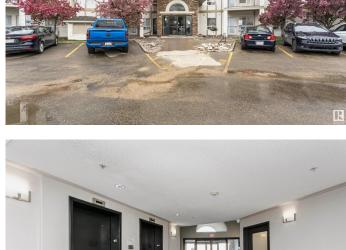

#### \$169,900

2 Bedroom, 2.00 Bathroom, 840 sqft Condo / Townhouse on 0.00 Acres

Clareview Town Centre, Edmonton, AB

Discover this well-maintained 840 sq ft, 2-bedroom, 2-bathroom condo in Clareview Town Centre community. This exquisite condo features an open concept kitchen with dark laminate countertops and classic white cabinetry with ample upper and lower storage. The bright and inviting living room opens onto a spacious balcony, ideal for relaxation and entertaining. The master bedroom boasts a walk-through closet leading to a 4-piece ensuite, while an additional bedroom and a 4-piece bathroom complete the living space. Enjoy the convenience of being close to schools, shopping, and all amenities, with easy access to the Henday and major transit.

#### **Amenities**

Amenities Detectors Smoke, No Smoking Home, Security Door

Parking Spaces 2

Parking 2 Outdoor Stalls

### **Exterior**

Exterior Wood, Vinyl

Exterior Features Playground Nearby, Schools, Shopping Nearby

Roof Asphalt Shingles

Construction Wood, Vinyl

Foundation Concrete Perimeter