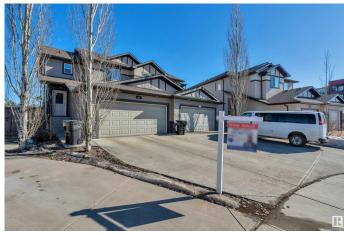

## \$524,900

5 Bedroom, 3.50 Bathroom, 1,647 sqft Single Family on 0.00 Acres

Charlesworth, Edmonton, AB

Welcome to this stunning duplex in the highly sought-after community of Charlesworth! With a total of 1646 sqft, this beautiful property boasts a thoughtful layout, featuring a den and half bath, open-concept kitchen with granite countertops, and spacious living and dining areas on the main floor. The upper level showcases three generous-sized bedrooms, including a master with walk-in closet and 3-piece ensuite. The fully finished basement adds an additional bedroom, full bathroom, and spacious living room. Exterior highlights include a fully landscaped and fenced yard. Prime location, just a short walk to public transit, shopping centre, schools, and parks, makes this property a must-see!

#### **Exterior**

Exterior Wood, Vinyl
Exterior Features See Remarks

Roof Asphalt Shingles

Construction Wood, Vinyl

Foundation Concrete Perimeter