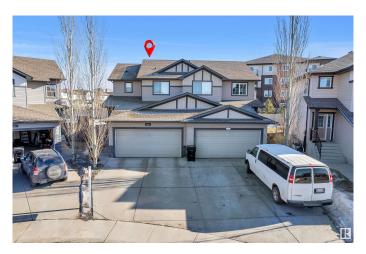

## \$524,900

5 Bedroom, 3.50 Bathroom, 1,647 sqft Single Family on 0.00 Acres

Charlesworth, Edmonton, AB

Welcome to this stunning duplex in the highly sought-after community of Charlesworth! With a total of 1646 sqft, this beautiful property boasts a thoughtful layout, featuring a den and half bath, open-concept kitchen with granite countertops, and spacious living and dining areas on the main floor. The upper level showcases three generous-sized bedrooms, including a master with walk-in closet and 3-piece ensuite. The fully finished basement adds an additional bedroom, full bathroom, and spacious living room. Exterior highlights include a fully landscaped and fenced yard. Prime location, just a short walk to public transit, shopping centre, schools, and parks, makes this property a must-see!

#### **Essential Information**

MLS® # E4438584 Price \$524,900

Bedrooms 5

Bathrooms 3.50

Full Baths 3

Half Baths 1

Square Footage 1,647 Acres 0.00

Year Built 2012

# **Community Information**

Address 625 56 Street
Area Edmonton
Subdivision Charlesworth

City Edmonton
County ALBERTA

Province AB

Postal Code T6X 1S1