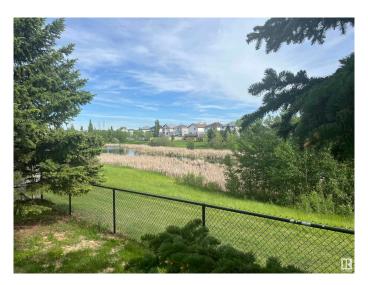

# \$369,900

0 Bedroom, 0.00 Bathroom, Single Family on 0.00 Acres

Silver Berry, Edmonton, AB

BACKS ONTO POND, WALK OUT
BASEMENT LOT! Huge lot - 8,889 square
feet, newly subdivided. Backs onto Silver
Berry Lake. Adjacent to green space. Walk
out basement lot. Crescent location. Lowest
price lot in south Edmonton that backs onto
lake/pond. Walk out lot.

#### **Amenities**

Is Waterfront Yes

# **Exterior**

Exterior Features Backs Onto Lake, No Back Lane, No Through Road, See Remarks