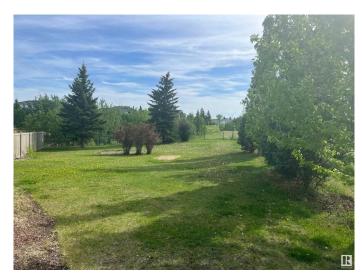

# \$369,900

0 Bedroom, 0.00 Bathroom, Single Family on 0.00 Acres

Silver Berry, Edmonton, AB

BACKS ONTO POND, WALK OUT
BASEMENT LOT! Huge lot - 8,889 square
feet, newly subdivided. Backs onto Silver
Berry Lake. Adjacent to green space. Walk
out basement lot. Crescent location. Lowest
price lot in south Edmonton that backs onto
lake/pond. Walk out lot.

# **Exterior**

Exterior Features Backs Onto Lake, No Back Lane, No Through Road, See Remarks