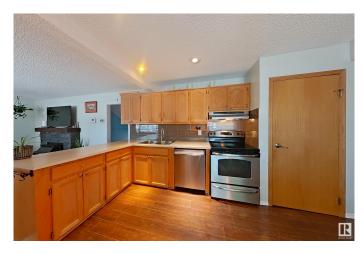

## \$399,900

4 Bedroom, 2.50 Bathroom, 1,513 sqft Single Family on 0.00 Acres

Prince Charles, Edmonton, AB

UNIQUE 2 STOREY SPLIT WITH WEST YARD AND DOUBLE GARAGE. CONVENIENTLY LOCATED CLOSE TO SCHOOLS, TRANSPORTATION, HALF A BLOCK TO A PARK AND GOOD COMMUTE TO DOWNTOWN. 696.63 sq.m. lot is RF3 zoned. CLEAN AND MODERNIZED HOME WITH 3 BEDROOMS, AN OFFICE, CUTE LOFT AND 2.5 BATHROOMS. LIVING ROOM HAS FIRE PLACE AND FAMILY ROOM C/W VAULTED CEILING. NICE EAT-IN KITCHEN. PRICE INCLUDES ALL APPLIANCES AND WINDOW COVERINGS.

## **Essential Information**

| MLS® #         | E4438702               |
|----------------|------------------------|
| Price          | \$399,900              |
| Bedrooms       | 4                      |
| Bathrooms      | 2.50                   |
| Full Baths     | 2                      |
| Half Baths     | 1                      |
| Square Footage | 1,513                  |
| Acres          | 0.00                   |
| Year Built     | 1948                   |
| Туре           | Single Family          |
| Sub-Type       | Detached Single Family |
| Style          | 2 Storey Split         |
|                |                        |