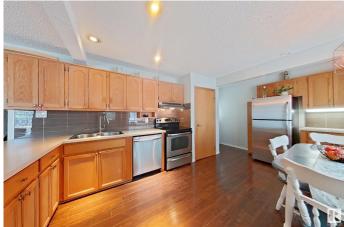

## \$399,900

4 Bedroom, 2.50 Bathroom, 1,513 sqft Single Family on 0.00 Acres

Prince Charles, Edmonton, AB

UNIQUE 2 STOREY SPLIT WITH WEST YARD AND DOUBLE GARAGE. CONVENIENTLY LOCATED CLOSE TO SCHOOLS, TRANSPORTATION, HALF A BLOCK TO A PARK AND GOOD COMMUTE TO DOWNTOWN. 696.63 sq.m. lot is RF3 zoned. CLEAN AND MODERNIZED HOME WITH 3 BEDROOMS, AN OFFICE, CUTE LOFT AND 2.5 BATHROOMS. LIVING ROOM HAS FIRE PLACE AND FAMILY ROOM C/W VAULTED CEILING. NICE EAT-IN KITCHEN. PRICE INCLUDES ALL APPLIANCES AND WINDOW COVERINGS.

## **Essential Information**

| MLS® #         | E4438702               |
|----------------|------------------------|
| Price          | \$399,900              |
| Bedrooms       | 4                      |
| Bathrooms      | 2.50                   |
| Full Baths     | 2                      |
| Half Baths     | 1                      |
| Square Footage | 1,513                  |
| Acres          | 0.00                   |
| Year Built     | 1948                   |
| Туре           | Single Family          |
| Sub-Type       | Detached Single Family |
| Style          | 2 Storey Split         |
|                |                        |