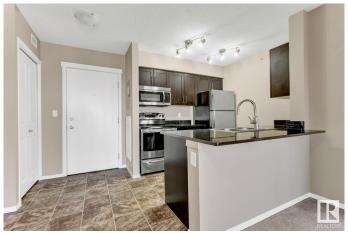

# \$214,900

2 Bedroom, 2.00 Bathroom, 839 sqft Condo / Townhouse on 0.00 Acres

Heritage Valley Town Centre Area, Edmonton, AB

Spacious 2 bed, 2 bath plus den, can be used as 3rd bedroom, open concept kitchen, in suite laundry, 1 underground parking. In Rutherford, surrounded with shopping, restaurants, and amenities. Quick drive to Henday and Hwy 2. All walls, doors and trims are freshly painted.

## Interior

Interior Features ensuite bathroom

Appliances Dishwasher-Built-In, Dryer, Refrigerator, Stove-Electric, Washer

Heating Baseboard, Electric