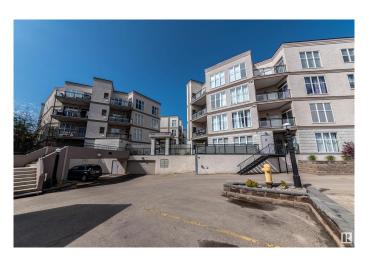

### \$200,000

1 Bedroom, 1.00 Bathroom, 648 sqft Condo / Townhouse on 0.00 Acres

Empire Park, Edmonton, AB

Well appointed 1 bedroom main floor condo unit in desirable "Southview Court". Features an extra large patio facing into the treed courtyard and is completely secured within the gated complex. 9' ceilings make this unit feel even more spacious. Upgraded heated secure parking and storage area also included along with all the appliances. In-suite laundry, and all window coverings. Location is one of the most convenient in Edmonton, just steps shopping, pubs, restaurants, Whitemud and Calgary trail and direct transportation to U of A. Comes with a titled underground parking stall and one more leased space with extra storage. Low condo fees makes this one very attactive

#### **Amenities**

Amenities Ceiling 9 ft., Exterior Walls- 2"x6", Parking-Extra, Parking-Visitor, Patio

Parking Underground

#### **Exterior**

Exterior Wood, Stucco

Exterior Features Public Transportation, Shopping Nearby

Roof Tar & T

Construction Wood, Stucco

Foundation Concrete Perimeter