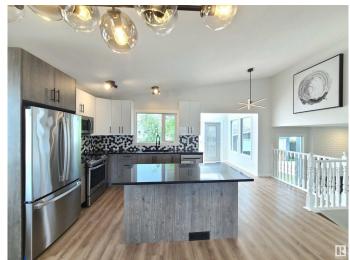

# \$489,900

4 Bedroom, 2.50 Bathroom, 1,755 sqft Single Family on 0.00 Acres

Lorelei, Edmonton, AB

FULLY RENOVATED 1700 sqft home in a family-friendly community of Lorelei. 4 bedrooms above grade! Bright and specious open concept with vaulted ceiling main floor features NEW kitchen with quartz counter top & NEW stainless steel appliances. Good sized living room & dining area. Upper level offers large 3 bedrooms, 4pc bath & 3pc en-suite. Fully finished basement with large windows above grade. NEW bathrooms, NEW vinyl plank flooring, Newer triple pane windows. 22x24 double garage. Quick possession

#### Interior

Interior Features ensuite bathroom

Appliances Dishwasher-Built-In, Dryer, Microwave Hood Fan, Refrigerator,

Stove-Electric, Washer

Heating Forced Air-1, Natural Gas

Stories 4

Has Basement Yes

Basement Full, Finished