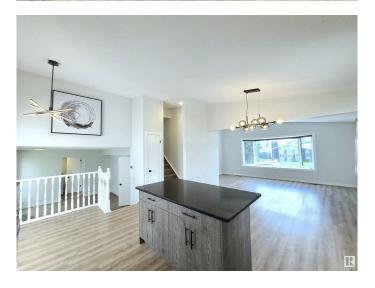

# \$489,900

4 Bedroom, 2.50 Bathroom, 1,755 sqft Single Family on 0.00 Acres

Lorelei, Edmonton, AB

FULLY RENOVATED 1700 sqft home in a family-friendly community of Lorelei. 4 bedrooms above grade! Bright and specious open concept with vaulted ceiling main floor features NEW kitchen with quartz counter top & NEW stainless steel appliances. Good sized living room & dining area. Upper level offers large 3 bedrooms, 4pc bath & 3pc en-suite. Fully finished basement with large windows above grade. NEW bathrooms, NEW vinyl plank flooring, Newer triple pane windows. 22x24 double garage. Quick possession

#### Interior

Interior Features ensuite bathroom

Appliances Dishwasher-Built-In, Dryer, Microwave Hood Fan, Refrigerator,

Stove-Electric, Washer

Heating Forced Air-1, Natural Gas

Stories 4

Has Basement Yes

Basement Full, Finished