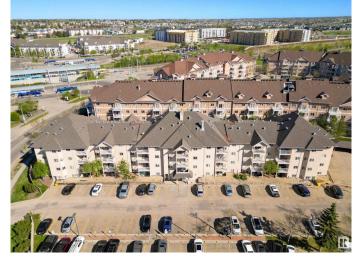

## \$149,900

2 Bedroom, 1.00 Bathroom, 803 sqft Condo / Townhouse on 0.00 Acres

Clareview Town Centre, Edmonton, AB

Well built in 2005, this 2 bedroom, 1 bath condo is located on the main floor and features a patio area facing small greenspace, perfect for the person that appreciated privacy. Inside this well maintained unit, that features newer laminate flooring and fresh paint, you will find an open galley style kitchen, a dining area and good sized living room. Both bedrooms are a good size and share a 4pce bathroom. Insuite laundry and storage complete this home. Pointe North is conveniently located close to shopping, groceries, restaurants and walking distance to the LRT line.