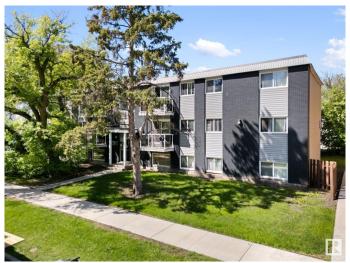

#### \$109,900

2 Bedroom, 1.00 Bathroom, 723 sqft Condo / Townhouse on 0.00 Acres

Westmount, Edmonton, AB

This home is a blend of convenience and comfort! This beautifully updated 2-bedroom. 1-bath condo offers modern living and urban accessibility. Located just minutes from downtown, you'll enjoy quick access to restaurants, cafes, shopping, and everything the city has to offer. Step inside to find upgraded finishes throughout, including sleek flooring, contemporary fixtures, and a modern kitchen perfect for entertaining or everyday living. The open-concept living space provides a bright and airy feel, while the spacious bedrooms offer comfort and flexibility. The building itself has recently undergone a full exterior renovation, giving it fresh curb appeal and enhanced value. Whether you're a first-time buyer, downsizing, or investing, this turnkey unit is ready for you to move in and enjoy.

#### **Exterior**

Exterior Wood, Brick, Vinyl

Exterior Features Back Lane, Public Transportation, Schools, Shopping Nearby

Roof Tar & Damp; Gravel
Construction Wood, Brick, Vinyl
Foundation Concrete Perimeter