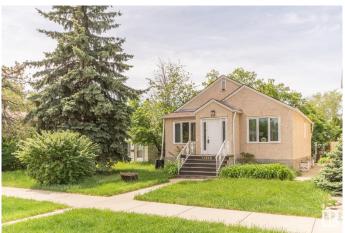

### \$299,000

2 Bedroom, 1.00 Bathroom, 825 sqft Single Family on 0.00 Acres

Cromdale, Edmonton, AB

Take a step back in time to 1947 when you find crystal glass door knobs, front and back porches and stained glass windows to welcome you. This beautifully treed street in Cromdale holds a lot of history as does this home. You will find it is pretty much original and being it has been rented for many years it is being sold As Is Where Is. Please take a look and see if you are someone who loves to restore older homes or perhaps just the lot is more to your liking. How great to be able to walk to the foot ball games or a concert in Commonwealth Stadium. So close to downtown, shopping, medical and parks. With the back alley you have access to parking in the back or on the street. A hidden gem for sure.

## **Community Information**

Address 11208 79 Street

Area Edmonton
Subdivision Cromdale
City Edmonton
County ALBERTA

Province AB

Postal Code T5B 2J7

#### **Exterior**

Exterior Wood, Stucco

Exterior Features Back Lane, Low Maintenance Landscape, Public Swimming Pool, Public

Transportation

Roof Asphalt Shingles

Construction Wood, Stucco

Foundation Concrete Perimeter