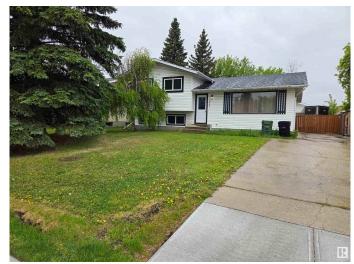

# \$399,900 - 5522 54 Street, Leduc

MLS® #E4438934

### \$399,900

5 Bedroom, 2.50 Bathroom, 1,230 sqft Single Family on 0.00 Acres

Willow Park\_LEDU, Leduc, AB

Welcome to this lovely 4-level-split with a total living space of approx 1800 sq ft, double detached garage with a extended long driveway for a RV parking etc, in this desirable Willow Park neighborhood in Leduc, is the perfect home for anyone who wants an abundance of space for an affordable price. This charming home features an open concept main level and a spacious living room with large window, dining room and a functionable, spacious kitchen. Located near parks, schools, golf, shopping; easy access to HWY 2 and approx 13 minute drive to the Edmonton International airport

Year Built 1974

Type Single Family

Sub-Type Detached Single Family

Style 4 Level Split

Status Active

#### **Exterior**

Exterior Wood, Stucco, Vinyl

Exterior Features Airport Nearby, Landscaped, No Back Lane, Playground Nearby,

Schools, Shopping Nearby, See Remarks

Roof Asphalt Shingles

Construction Wood, Stucco, Vinyl