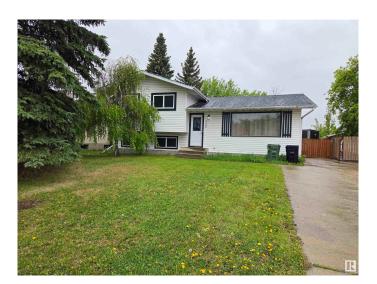

# \$399,900 - 5522 54 Street, Leduc

MLS® #E4438934

### \$399,900

5 Bedroom, 2.50 Bathroom, 1,230 sqft Single Family on 0.00 Acres

Willow Park\_LEDU, Leduc, AB

Welcome to this lovely 4-level-split with a total living space of approx 1800 sq ft, double detached garage with a extended long driveway for a RV parking etc, in this desirable Willow Park neighborhood in Leduc, is the perfect home for anyone who wants an abundance of space for an affordable price. This charming home features an open concept main level and a spacious living room with large window, dining room and a functionable, spacious kitchen. Located near parks, schools, golf, shopping; easy access to HWY 2 and approx 13 minute drive to the Edmonton International airport

Year Built 1974

Type Single Family

Sub-Type Detached Single Family

Style 4 Level Split

Status Active

#### **Exterior**

Exterior Wood, Stucco, Vinyl

Exterior Features Airport Nearby, Landscaped, No Back Lane, Playground Nearby,

Schools, Shopping Nearby, See Remarks

Roof Asphalt Shingles

Construction Wood, Stucco, Vinyl