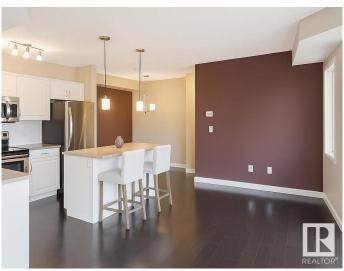

### \$265,000

2 Bedroom, 2.00 Bathroom, 962 sqft Condo / Townhouse on 0.00 Acres

Bonnie Doon, Edmonton, AB

Welcome to this bright and spacious two-bedroom, two-bath ground-floor unit, offering the perfect blend of comfort and convenience. The open-concept layout features a modern kitchen with stainless steel appliances, an island with a breakfast bar, and a cozy dining area that flows seamlessly into the inviting living space. Step outside onto your patioâ€"ideal for morning coffee or evening relaxation. The primary bedroom boasts a walk-in closet and a 4-piece ensuite, while the second bedroom offers flexibility for guests or a home office. Additional highlights include in-suite laundry and an underground parking stall. Located close to public transit, parks, shops, and all amenities, this unit is the perfect place to call home!

## Interior

Interior Features ensuite bathroom

Appliances Dishwasher-Built-In, Dryer, Microwave Hood Fan, Refrigerator,

Stove-Electric, Washer

Heating Forced Air-1, Natural Gas