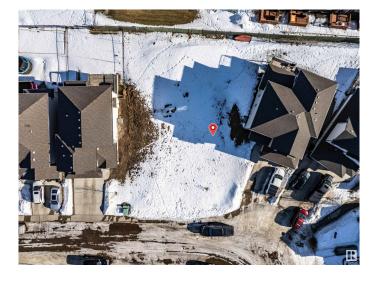

### \$229,900

0 Bedroom, 0.00 Bathroom, Single Family on 0.00 Acres

Spruce Village, Spruce Grove, AB

One of the last TWO WALKOUT LOTS remaining in Spruce Village backing onto Jubilee Park. Zoned for duplex or single family. Or buy the lot next door and build a bungalow duplex unit over the two lots. Enjoy the benefits of building in an already well established neighborhood. Located within a 5minute walk to Greystone Centennial Middle School. This neighborhood is on the most eastern side of Spruce grove making it only 15 min drive to the west end of Edmonton. This is a 4600 sf lot with a 30 foot building pocket. A great location with trails, parks, family friendly amenities at your doorstep. This is a great opportunity to build to suit.

## **Community Information**

Address 40 Voleta Crest Area Spruce Grove

Subdivision Spruce Village

City Spruce Grove

County ALBERTA

Province AB

Postal Code T7X 0J8

## **Exterior**

Exterior Features Backs Onto Park/Trees, Park/Reserve, Public Transportation, Schools