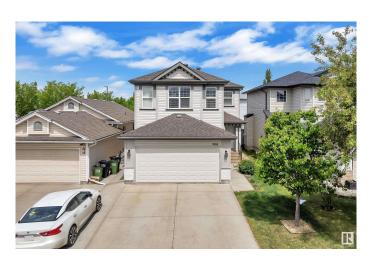

# \$529,900 - 3144 25 Avenue, Edmonton

MLS® #E4439313

### \$529,900

4 Bedroom, 3.50 Bathroom, 1,774 sqft Single Family on 0.00 Acres

Silver Berry, Edmonton, AB

Well Preserved, This Jayman built 2-storey house with double attached car garage offers 1774 sqft + Fully Finished Basement. This Beautiful home offers you Living room, kitchen, dining, half bath & Laundry on the main floor. Nice open living room with Gas fireplace. A spacious DINING nook is flooded by sunlight. The patio door leads to the elegant sundeck. Second floor comes with three bedrooms, 2 washrooms and enormous Bonus room. Huge master bedroom with 4pc En-suite. Fully finished basement has a great room, one bedroom and full 3pc bath. Fully Fenced & Landscaped backyard .Close to Meadows Rec Centre, shopping, school, parks etc.

## **Community Information**

Address 3144 25 Avenue

Area Edmonton
Subdivision Silver Berry
City Edmonton
County ALBERTA

Province AB

Postal Code T6T 0C8