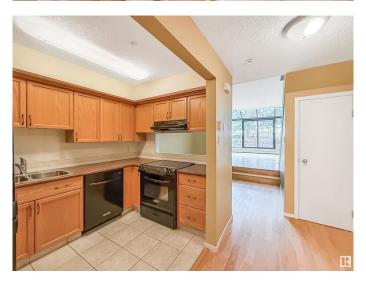

## Interior

Appliances Dishwasher-Built-In, Dryer, Hood Fan, Refrigerator, Stove-Electric,

Washer

Heating Hot Water, See Remarks

Stories 2

Has Basement Yes

Basement None, No Basement