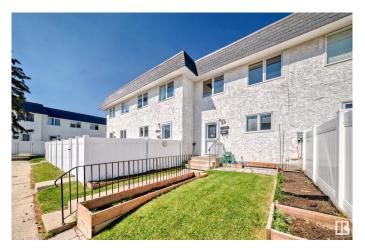

# \$255,000

3 Bedroom, 1.50 Bathroom, 1,251 sqft Condo / Townhouse on 0.00 Acres

Skyrattler, Edmonton, AB

Very well maintained by original owner evident pride of ownership! Spacious 2 story townhouse with 3 bedrooms up. Bathroom on main & upper (walk-in shower). Upgrades/improvements include windows/doors; solid maple kitchen cabinets with Granite countertop; and central A/C. Main floor has a large "flex" area at back entrance, large living room, Kitchen/dining area, and 2 piece bathroom. Upper features a very large Primary bedroom, 3 piece bath, and 3 good sized bedrooms. Basement is undeveloped. Central vac system, water softener, and High efficiency furnace. Well managed complex with very reasonable condo fees. Close to schools, shopping, restaurants, Blackmud Creek Ravine walking trails, YMCA, & LRT. Great access to Anthony Henday & Whitemud Drive. Development is adjacent to playground for families with children.

#### **Exterior**

Exterior Wood, Stucco

Exterior Features Landscaped, Playground Nearby, Schools, Shopping Nearby

Roof Flat, Cedar Shakes, Unknown

Construction Wood, Stucco

Foundation Concrete Perimeter