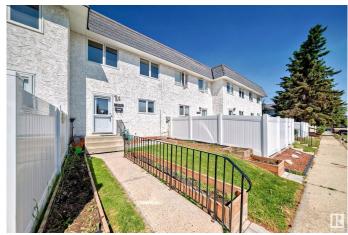

# \$255,000

3 Bedroom, 1.50 Bathroom, 1,251 sqft Condo / Townhouse on 0.00 Acres

Skyrattler, Edmonton, AB

Very well maintained by original owner evident pride of ownership! Spacious 2 story townhouse with 3 bedrooms up. Bathroom on main & upper (walk-in shower). Upgrades/improvements include windows/doors; solid maple kitchen cabinets with Granite countertop; and central A/C. Main floor has a large "flex" area at back entrance, large living room, Kitchen/dining area, and 2 piece bathroom. Upper features a very large Primary bedroom, 3 piece bath, and 3 good sized bedrooms. Basement is undeveloped. Central vac system, water softener, and High efficiency furnace. Well managed complex with very reasonable condo fees. Close to schools, shopping, restaurants, Blackmud Creek Ravine walking trails, YMCA, & LRT. Great access to Anthony Henday & Whitemud Drive. Development is adjacent to playground for families with children.

#### **Exterior**

Exterior Wood, Stucco

Exterior Features Landscaped, Playground Nearby, Schools, Shopping Nearby

Roof Flat, Cedar Shakes, Unknown

Construction Wood, Stucco

Foundation Concrete Perimeter