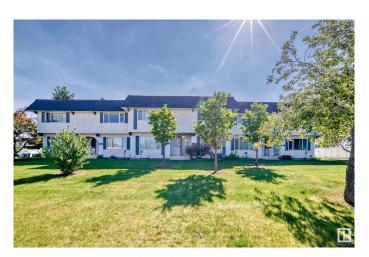

# \$255,000

3 Bedroom, 1.50 Bathroom, 1,251 sqft Condo / Townhouse on 0.00 Acres

Skyrattler, Edmonton, AB

Very well maintained by original owner evident pride of ownership! Spacious 2 story townhouse with 3 bedrooms up. Bathroom on main & upper (walk-in shower). Upgrades/improvements include windows/doors; solid maple kitchen cabinets with Granite countertop; and central A/C. Main floor has a large "flex" area at back entrance, large living room, Kitchen/dining area, and 2 piece bathroom. Upper features a very large Primary bedroom, 3 piece bath, and 3 good sized bedrooms. Basement is undeveloped. Central vac system, water softener, and High efficiency furnace. Well managed complex with very reasonable condo fees. Close to schools, shopping, restaurants, Blackmud Creek Ravine walking trails, YMCA, & LRT. Great access to Anthony Henday & Whitemud Drive. Development is adjacent to playground for families with children.