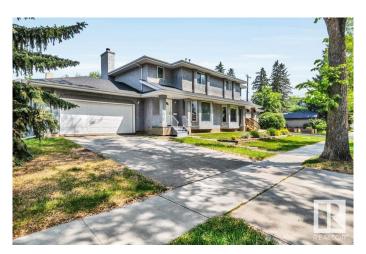

### \$459,900

3 Bedroom, 2.50 Bathroom, 1,607 sqft Condo / Townhouse on 0.00 Acres

Westmount, Edmonton, AB

In the Heart of sought after Westmount sits this large half duplex with a double attached garage. This incredible location is one of the most desirable central neighborhoods. Across from a school, park, Westmount fitness club, three blocks from trendy 124st with cafes and restaurants making for an amazing walkable neighborhood. Downtown and the River Valley are at your doorstep! The home has been nicely upgraded including shingles in 2015, HWT in 2018, some appliances only 2 years old, vinyl flooring baseboard and paint in 2025. Built in 1994 by the owner's family this condo has NO CONDO FEES or MANAGEMENT COMPANY, when it was built the city didn't allow for lot splitting.