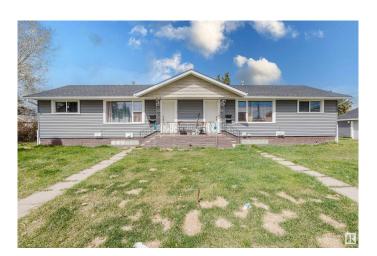

# \$699,900 - 8808/10 128 Avenue, Edmonton

MLS® #E4439757

#### \$699.900

8 Bedroom, 4.00 Bathroom, 1,465 sqft Single Family on 0.00 Acres

Killarney, Edmonton, AB

Sitting on a 50x150 corner lot, this fully tenanted legal 4-plex in Killarney is a prime investment opportunity with turn-key income and long-term equity growth. With over 2700 sq ft of livable space, recent updates, stable rental demand, and a split double garage, it offers strong cash flow and future potential. The utility rooms are separate from the basement units, greatly simplifying property management. Positioned near 82 St, 97 St, Yellowhead Trail, and 128 Ave, tenants enjoy easy access to major routes, schools, and transit. Each unit is leased with consistent rental income, and investors can optimize expenses and increase rents over time. Future development potential for a 10-unit build adds even more value to this centrally located property. Whether you're building your portfolio or planning for redevelopment, this one stands out.