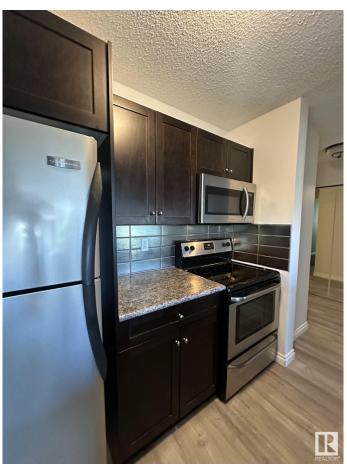

## \$219,000

2 Bedroom, 2.00 Bathroom, 936 sqft Condo / Townhouse on 0.00 Acres

Queen Mary Park, Edmonton, AB

Best location! RENOVATED! Approx. 1000 sq ft 2 bedroom 2 bathroom top floor unit with a view of the treed courtyard located in the Brewery District close to shopping, restaurants, hospitals, and with all amenities within walking distance. LOTS OF ROOM for king sized beds and full size furniture. Galley kitchen with stainless appliances, in suite laundry and large closets. Impressive and must see. This is the perfect starter home or an incredible investment property!

#### Interior

Appliances Dishwasher-Built-In, Microwave Hood Fan, Refrigerator, Stacked

Washer/Dryer, Stove-Electric, Window Coverings

Heating Baseboard, Natural Gas