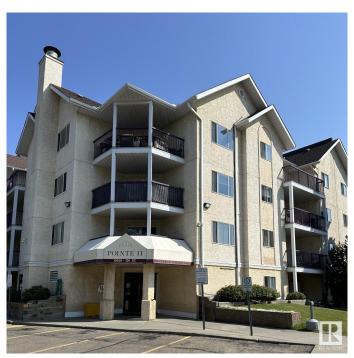

# \$219,000 - 10636 120 Street, Edmonton

MLS® #E4439807

## \$219,000

2 Bedroom, 2.00 Bathroom, 936 sqft Condo / Townhouse on 0.00 Acres

Queen Mary Park, Edmonton, AB

Best location! RENOVATED! Approx. 1000 sq ft 2 bedroom 2 bathroom top floor unit with a view of the treed courtyard located in the Brewery District close to shopping, restaurants, hospitals, and with all amenities within walking distance. LOTS OF ROOM for king sized beds and full size furniture. Galley kitchen with stainless appliances, in suite laundry and large closets. Impressive and must see. This is the perfect starter home or an incredible investment property!

# **Community Information**

Address 10636 120 Street

Area Edmonton

Subdivision Queen Mary Park

City Edmonton
County ALBERTA

Province AB

Postal Code T5H 4L5