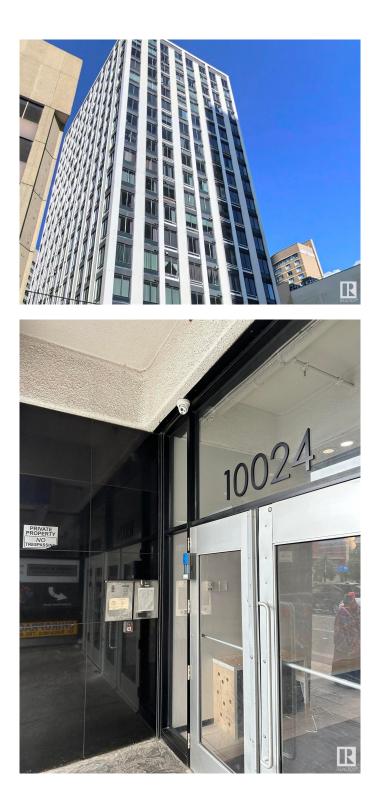

# \$75,000 - 10024 Jasper Ave Nw, Edmonton

MLS® #E4439809

Built in 1968

## **Community Information**

| Address     | 10024 Jasper Ave Nw |
|-------------|---------------------|
| Area        | Edmonton            |
| Subdivision | Downtown (Edmonton) |
| City        | Edmonton            |
| County      | ALBERTA             |
| Province    | AB                  |
| Postal Code | T5X 4R7             |

## Exterior

| Exterior          | Concrete                                                         |
|-------------------|------------------------------------------------------------------|
| Exterior Features | Public Transportation, Shopping Nearby, View City, View Downtown |
| Roof              | Tar & Gravel                                                     |
| Construction      | Concrete                                                         |
| Foundation        | Concrete Perimeter                                               |