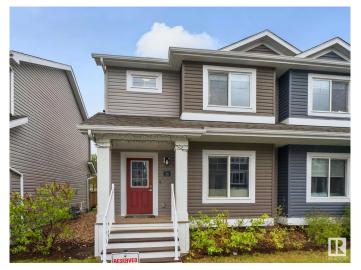

#### \$299,999

3 Bedroom, 1.50 Bathroom, 1,212 sqft Condo / Townhouse on 0.00 Acres

Larkspur, Edmonton, AB

This beautiful GREEN BACKING END UNIT located in Larkspur Landing is ready to call home! Close access to public transit, schools and playgrounds, shopping in Tamarack, and close proximity to Whitemud access. This home hosts an abundance of natural light, spacious living space and warm tones that are extra inviting! Featuring open concept living combining the living room, kitchen and dining for dinners, hangouts, and unforgettable memories. The backyard hosts a rear deck and thoughtful landscaping, while upstairs you're met with the primary bedroom with a walk-in closet, 2 additional bedrooms and a full bathroom to tie it all together. The basement of this home holds laundry, along with the readiness to be developed into your dream space. This home has everything you need to start your living in Larkspur Landing!

#### **Exterior**

Exterior Wood, Vinyl

Exterior Features Backs Onto Park/Trees, Playground Nearby, Public Transportation,

Schools, Shopping Nearby

Roof Asphalt Shingles

Construction Wood, Vinyl

Foundation Concrete Perimeter