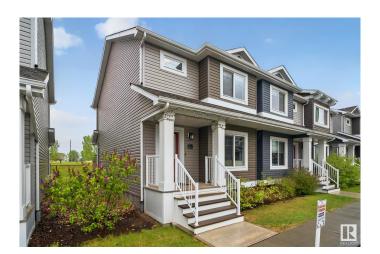

#### \$299,999

3 Bedroom, 1.50 Bathroom, 1,212 sqft Condo / Townhouse on 0.00 Acres

Larkspur, Edmonton, AB

This beautiful GREEN BACKING END UNIT located in Larkspur Landing is ready to call home! Close access to public transit, schools and playgrounds, shopping in Tamarack, and close proximity to Whitemud access. This home hosts an abundance of natural light, spacious living space and warm tones that are extra inviting! Featuring open concept living combining the living room, kitchen and dining for dinners, hangouts, and unforgettable memories. The backyard hosts a rear deck and thoughtful landscaping, while upstairs you're met with the primary bedroom with a walk-in closet, 2 additional bedrooms and a full bathroom to tie it all together. The basement of this home holds laundry, along with the readiness to be developed into your dream space. This home has everything you need to start your living in Larkspur Landing!

#### **Exterior**

Exterior Wood, Vinyl

Exterior Features Backs Onto Park/Trees, Playground Nearby, Public Transportation,

Schools, Shopping Nearby

Roof Asphalt Shingles

Construction Wood, Vinyl

Foundation Concrete Perimeter