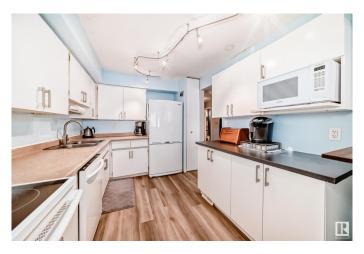

## \$234,900

3 Bedroom, 1.50 Bathroom, 1,310 sqft Condo / Townhouse on 0.00 Acres

Belmont, Edmonton, AB

Welcome to this charming 1310 ftÂ2 townhouse in Belmont, perfect for growing families or first-time buyers! The bright, open-concept main floor features large windows and a modern kitchen with plenty of storage. Upstairs offers 3 spacious bedrooms, including a primary suite with access to a private second-floor deck. The fully finished basement adds flexible space for a rec room, playroom, or home office. Step outside to a large backyard that backs onto greenspaceâ€"ideal for kids, pets, and outdoor fun. Located near schools, parks, trails, Clareview Rec Centre, shopping, and LRT access, this home has everything your family needs!