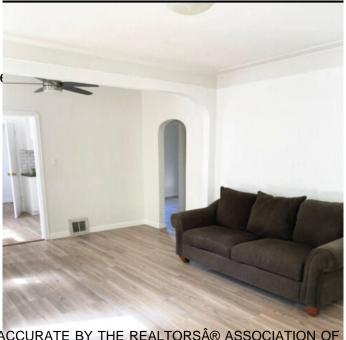

## \$349,900

3 Bedroom, 2.00 Bathroom, 768 sqft Single Family on 0.00 Acres

Montrose (Edmonton), Edmonton, AB

INVESTOR ALERT! This bungalow with basement suite sits on a OVERSIZED LOT - providing ample options for re-development OR great starter home with in-law suite. Huge detached double garage with additional RV parking inside the fenced back yard as well as FOUR ADDITIONAL PARKING SPACES outside the fenced lot. Home has been nicely updated and will not disappoint!

Has Basement Yes

Basement Full, Finished

**Exterior** 

Exterior Wood, Stucco, Vinyl

Exterior Features Back Lane, Fenced, Private

**Shopping Nearby** 

Roof Asphalt Shingles

Construction Wood, Stucco, Vinyl