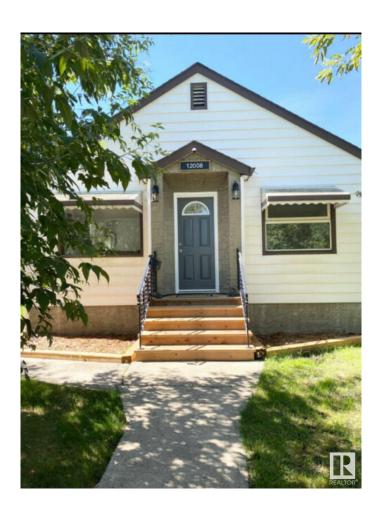

## \$349,900

3 Bedroom, 2.00 Bathroom, 768 sqft Single Family on 0.00 Acres

Montrose (Edmonton), Edmonton, AB

INVESTOR ALERT! This bungalow with basement suite sits on a OVERSIZED LOT - providing ample options for re-development OR great starter home with in-law suite. Huge detached double garage with additional RV parking inside the fenced back yard as well as FOUR ADDITIONAL PARKING SPACES outside the fenced lot. Home has been nicely updated and will not disappoint!

Built in 1947

## **Community Information**

Address 12008 64 Street

Area Edmonton

Subdivision Montrose (Edmonton)

City Edmonton
County ALBERTA

Province AB

Postal Code T5W 4J6

**Amenities** 