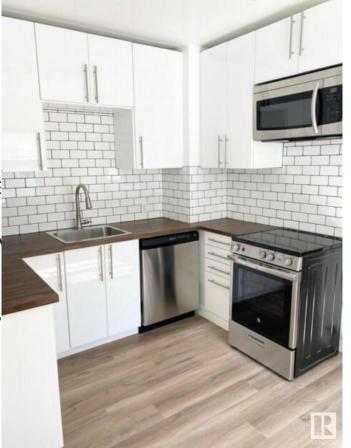

## \$349,900

3 Bedroom, 2.00 Bathroom, 768 sqft Single Family on 0.00 Acres

Montrose (Edmonton), Edmonton, AB

INVESTOR ALERT! This bungalow with basement suite sits on a OVERSIZED LOT - providing ample options for re-development OR great starter home with in-law suite. Huge detached double garage with additional RV parking inside the fenced back yard as well as FOUR ADDITIONAL PARKING SPACES outside the fenced lot. Home has been nicely updated and will not disappoint!

Amenities Off Street Parking, Parking-E

Parking Spaces 7

Parking Double Garage Detached, Ov

Interior

Appliances Dishwasher-Built-In, Dryer,

Window Coverings

Heating Forced Air-1, Natural Gas

Stories 2