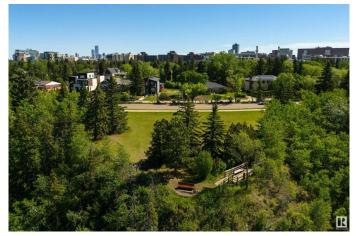

#### \$677,000

0 Bedroom, 0.00 Bathroom, Single Family on 0.00 Acres

Windsor Park (Edmonton), Edmonton, AB

Saskatchewan Drive lot for sale. Please price-compare:Â 625 sq.m., 6726 sq.ft., 50-foot front, 38-foot lane way access. Build a 38 ft. wide 3-storey home and a triple garage. Best Southwest sunset view on Saskatchewan Drive. Because you are directly across from "Irene's Lookout" you see the whole River Valley from your new second and third floors. Serviced lot is cleared and flat - no demolition required.

## Exterior

Exterior Features Flat Site, Level Land, Ravine View, River Valley View, River View, Subdividable Lot, Treed Lot, See Remarks