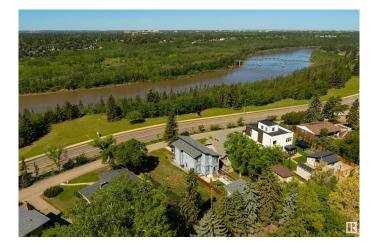

#### \$677,000

0 Bedroom, 0.00 Bathroom, Single Family on 0.00 Acres

Windsor Park (Edmonton), Edmonton, AB

Saskatchewan Drive lot for sale. Please price-compare:Â 625 sq.m., 6726 sq.ft., 50-foot front, 38-foot lane way access. Build a 38 ft. wide 3-storey home and a triple garage. Best Southwest sunset view on Saskatchewan Drive. Because you are directly across from "Irene's Lookout" you see the whole River Valley from your new second and third floors. Serviced lot is cleared and flat - no demolition required.

## Exterior

Exterior Features Flat Site, Level Land, Ravine View, River Valley View, River View, Subdividable Lot, Treed Lot, See Remarks