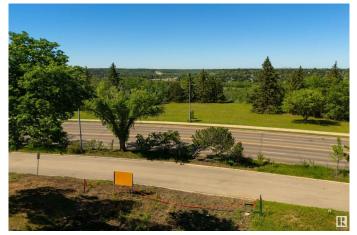

#### \$677,000

0 Bedroom, 0.00 Bathroom, Single Family on 0.00 Acres

Windsor Park (Edmonton), Edmonton, AB

Saskatchewan Drive lot for sale. Please price-compare:Â 625 sq.m., 6726 sq.ft., 50-foot front, 38-foot lane way access. Build a 38 ft. wide 3-storey home and a triple garage. Best Southwest sunset view on Saskatchewan Drive. Because you are directly across from "Irene's Lookout" you see the whole River Valley from your new second and third floors. Serviced lot is cleared and flat - no demolition required.

## Exterior

Exterior Features Flat Site, Level Land, Ravine View, River Valley View, River View, Subdividable Lot, Treed Lot, See Remarks