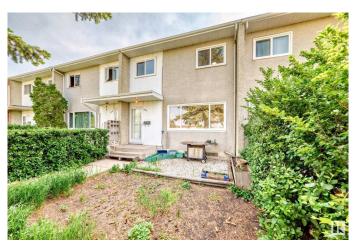

#### \$319.900

3 Bedroom, 2.00 Bathroom, 1,109 sqft Single Family on 0.00 Acres

Glengarry, Edmonton, AB

STYLISH & AFFORDABLE! This 3 bedroom, 2 bath home is ideal for the first time home buyer or investor. Beautifully upgraded with new flooring, fresh paint, modern lighting and a bright open floor plan. The main floor has a large and sunny living room and a spacious modern kitchen with contemporary white cabinetry and sunny breakfast nook. Upstairs are 3 generous bedrooms and family bathroom. The finished basement has lots more living space with a large family room, bathroom, laundry and plenty of storage space. The private SOUTH facing backyard is fully fenced and a detached garage. With NO CONDO FEES and close to schools, parks and major shopping â€" this move in ready home is simply perfect!

### **Exterior**

Exterior Wood, Metal, Stucco

Exterior Features Park/Reserve, Playground Nearby, Schools, Shopping Nearby

Roof Asphalt Shingles

Construction Wood, Metal, Stucco

Foundation Concrete Perimeter