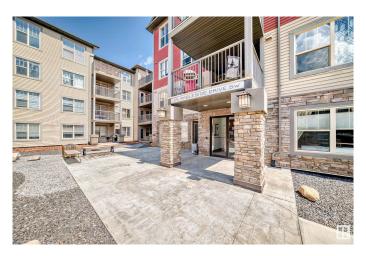

### \$174,900

1 Bedroom, 1.00 Bathroom, 636 sqft Condo / Townhouse on 0.00 Acres

Ambleside, Edmonton, AB

One-bedroom, one-bathroom suite, heated underground parking stall. Enjoy the north facing balcony Great view of all the shopping and stores in the area. The ex property features condominium fee that includes heat and water utilities. The bedroom is spaciously designed to comfortably accommodate a king-sized bed and includes a walk-through closet with custom wooden shelving, connecting to a modern four-piece ensuite bathroom. Additional conveniences include in-suite washer and dryer, and a wonderful location just steps from the shopping at the Currents of Windermere. Great access to Anthony Henday, for quick access to the city.

#### **Amenities**

Amenities Deck, Parking-Visitor

Parking Heated, Stall, Underground

#### **Exterior**

Exterior Wood, Brick, Vinyl

Exterior Features Public Transportation, Shopping Nearby

Roof Asphalt Shingles
Construction Wood, Brick, Vinyl

Foundation Concrete Perimeter