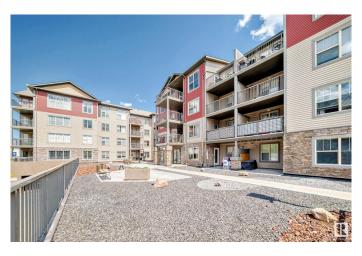

### \$174,900

1 Bedroom, 1.00 Bathroom, 636 sqft Condo / Townhouse on 0.00 Acres

Ambleside, Edmonton, AB

One-bedroom, one-bathroom suite, heated underground parking stall. Enjoy the north facing balcony Great view of all the shopping and stores in the area. The ex property features condominium fee that includes heat and water utilities. The bedroom is spaciously designed to comfortably accommodate a king-sized bed and includes a walk-through closet with custom wooden shelving, connecting to a modern four-piece ensuite bathroom. Additional conveniences include in-suite washer and dryer, and a wonderful location just steps from the shopping at the Currents of Windermere. Great access to Anthony Henday, for quick access to the city.

#### **Amenities**

Amenities Deck, Parking-Visitor

Parking Heated, Stall, Underground

#### **Exterior**

Exterior Wood, Brick, Vinyl

Exterior Features Public Transportation, Shopping Nearby

Roof Asphalt Shingles
Construction Wood, Brick, Vinyl

Foundation Concrete Perimeter