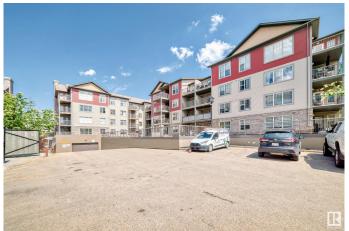

### \$174,900

1 Bedroom, 1.00 Bathroom, 636 sqft Condo / Townhouse on 0.00 Acres

Ambleside, Edmonton, AB

One-bedroom, one-bathroom suite, heated underground parking stall. Enjoy the north facing balcony Great view of all the shopping and stores in the area. The ex property features condominium fee that includes heat and water utilities. The bedroom is spaciously designed to comfortably accommodate a king-sized bed and includes a walk-through closet with custom wooden shelving, connecting to a modern four-piece ensuite bathroom. Additional conveniences include in-suite washer and dryer, and a wonderful location just steps from the shopping at the Currents of Windermere. Great access to Anthony Henday, for quick access to the city.

#### **Amenities**

Amenities Deck, Parking-Visitor

Parking Heated, Stall, Underground

#### **Exterior**

Exterior Wood, Brick, Vinyl

Exterior Features Public Transportation, Shopping Nearby

Roof Asphalt Shingles
Construction Wood, Brick, Vinyl

Foundation Concrete Perimeter