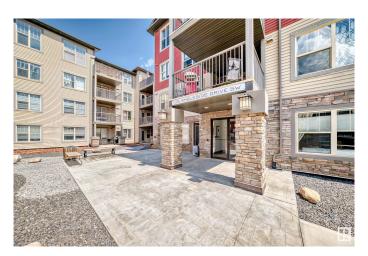

# \$174,900 - 307 105 Ambleside Drive, Edmonton

MLS® #E4440095

#### \$174,900

1 Bedroom, 1.00 Bathroom, 636 sqft Condo / Townhouse on 0.00 Acres

Ambleside, Edmonton, AB

One-bedroom, one-bathroom suite, heated underground parking stall. Enjoy the north facing balcony Great view of all the shopping and stores in the area. The ex property features condominium fee that includes heat and water utilities. The bedroom is spaciously designed to comfortably accommodate a king-sized bed and includes a walk-through closet with custom wooden shelving, connecting to a modern four-piece ensuite bathroom. Additional conveniences include in-suite washer and dryer, and a wonderful location just steps from the shopping at the Currents of Windermere. Great access to Anthony Henday, for quick access to the city.

#### **Amenities**

Amenities Deck, Parking-Visitor

Parking Heated, Stall, Underground

#### **Exterior**

Exterior Wood, Brick, Vinyl

Exterior Features Public Transportation, Shopping Nearby

Roof Asphalt Shingles
Construction Wood, Brick, Vinyl

Foundation Concrete Perimeter