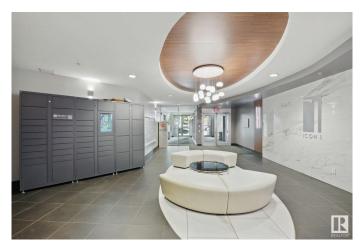

hed on the 27th floor, this spacious 1089 sq ft condo offers breathtaking views of Rogers Place and West Edmonton. Featuring one of the largest floor plans in the building, this clean and bright unit boasts a white kitchen with stainless steel appliances, wood floors throughout with neutral finishings, an open concept living space, and a generous primary suite with ensuite. Enjoy sunsets from your expansive windows and the unbeatable convenience of a tandem parking stall for two vehicles. Priced to sellâ€"this is the best value in the building! Don't miss your chance to own a sky-high gem in the heart of downtown.

Built in 2006

#### **Essential Information**

MLS® # E4440107 Price \$319,900

Bedrooms 2

Bathrooms 2.00

Full Baths 2

Square Footage 1,089

Acres 0.00

Year Built 2006







Type Condo / Townhouse

Sub-Type Apartment High Rise

Style Single Level Apartment

Status Active

# **Community Information**

Address 10136 104 Street

Area Edmonton

Subdivision Downtown (Edmonton)

City Edmonton
County ALBERTA

Province AB

Postal Code T5J 0B5

## **Amenities**

Amenities See Remarks

Parking Heated, Parkade, Underground

## Interior

Interior Features ensuite bathroom

Appliances Dishwasher-Built-In, Dryer, Microwave Hood Fan, Refrigerator,

Stove-Electric, Washer

Heating Baseboard, Hot Water, Natural Gas

# of Stories 30

Stories 1

Has Basement Yes

Basement None, No Basement

#### **Exterior**

Exterior Concrete, Brick

Exterior Features See Remarks

Roof Concrete Tiles

Construction Concrete, Brick

Foundation Concrete Perimeter

# **Additional Information**

D