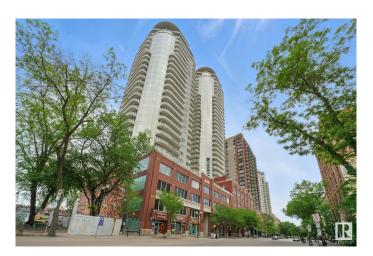

# \$319,900 - 10136 104 Street, Edmonton

MLS® #E4440107

#### \$319,900

2 Bedroom, 2.00 Bathroom, 1,089 sqft Condo / Townhouse on 0.00 Acres

Downtown (Edmonton), Edmonton, AB

AMAZING PRICE! BIGGER SQFT UNIT WITH AMAZING VIEWS! 2BED/ 2BATH/ 2PARKING (TANDEM STALL) Perched on the 27th floor, this spacious 1089 sq ft condo offers breathtaking views of Rogers Place and West Edmonton. Featuring one of the largest floor plans in the building, this clean and bright unit boasts a white kitchen with stainless steel appliances, wood floors throughout with neutral finishings, an open concept living space, and a generous primary suite with ensuite. Enjoy sunsets from your expansive windows and the unbeatable convenience of a tandem parking stall for two vehicles. Priced to sellâ€"this is the best value in the building! Don't miss your chance to own a sky-high gem in the heart of downtown.

# **Community Information**

Address 10136 104 Street

Area Edmonton

Subdivision Downtown (Edmonton)

City Edmonton
County ALBERTA

Province AB

Postal Code T5J 0B5