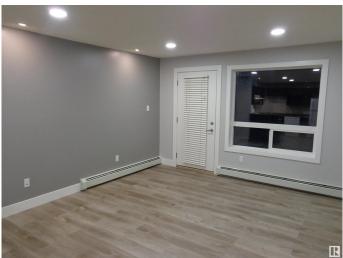

#### \$144,900

1 Bedroom, 1.00 Bathroom, 625 sqft Condo / Townhouse on 0.00 Acres

Clareview Town Centre, Edmonton, AB

Nice and Bright open concept one bedroom condo on main floor, south facing big PRIVATE PATIO with PARK AREA.\* Unit has large Oak kitchen with lots of cupboards and counter space with huge dining room, big living room, and spacious Master Bedroom.\* Newer VINYL PLANK floors through out. ALSO In-suite Laundry and Pantry.\* Amenities include a large well-equipped gym and a games room, plus an outdoor energized 'title" parking stall.\* Building is only minutes walk to the CLAREVIEW LRT STATION, and minutes direct to UNIVERSITY and Downtown on the LRT.\* All major shopping is nearby. This awesome home is "move in ready" great for "first time home buyer or investment."