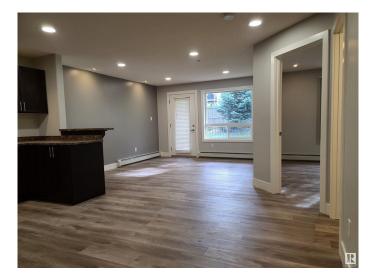

#### \$144,900

1 Bedroom, 1.00 Bathroom, 625 sqft Condo / Townhouse on 0.00 Acres

Clareview Town Centre, Edmonton, AB

Nice and Bright open concept one bedroom condo on main floor, south facing big PRIVATE PATIO with PARK AREA.\* Unit has large Oak kitchen with lots of cupboards and counter space with huge dining room, big living room, and spacious Master Bedroom.\* Newer VINYL PLANK floors through out. ALSO In-suite Laundry and Pantry.\* Amenities include a large well-equipped gym and a games room, plus an outdoor energized 'title" parking stall.\* Building is only minutes walk to the CLAREVIEW LRT STATION, and minutes direct to UNIVERSITY and Downtown on the LRT.\* All major shopping is nearby. This awesome home is "move in ready" great for "first time home buyer or investment."