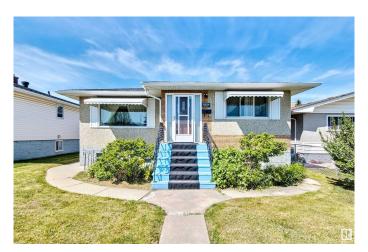

# \$324,000 - 12936 62 Street, Edmonton

MLS® #E4440218

## \$324,000

3 Bedroom, 2.00 Bathroom, 952 sqft Single Family on 0.00 Acres

Belvedere, Edmonton, AB

This charming raised bungalow is full of possibilities! Featuring 2 bedrooms on the main floor and a fully finished basement with a separate entrance, second kitchen, and additional living space, it's perfectly suited for multi-generational living or an in-law suite. Enjoy the convenience of a double detached garage plus RV parking, offering plenty of room for vehicles, toys, and storage. Step outside to a private, fully fenced backyardideal for relaxing evenings or weekend barbecues. Located just minutes from transit, shopping, hospitals, and everyday amenities, this home offers the perfect blend of comfort, flexibility, and location. Whether you're looking to settle in or invest smartly, this property is packed with potential.