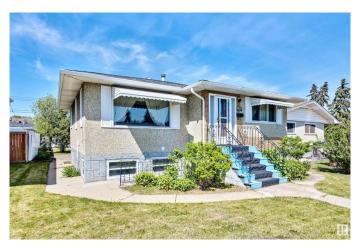

# \$324,000 - 12936 62 Street, Edmonton

MLS® #E4440218

## \$324,000

3 Bedroom, 2.00 Bathroom, 952 sqft Single Family on 0.00 Acres

Belvedere, Edmonton, AB

This charming raised bungalow is full of possibilities! Featuring 2 bedrooms on the main floor and a fully finished basement with a separate entrance, second kitchen, and additional living space, it's perfectly suited for multi-generational living or an in-law suite. Enjoy the convenience of a double detached garage plus RV parking, offering plenty of room for vehicles, toys, and storage. Step outside to a private, fully fenced backyardideal for relaxing evenings or weekend barbecues. Located just minutes from transit, shopping, hospitals, and everyday amenities, this home offers the perfect blend of comfort, flexibility, and location. Whether you're looking to settle in or invest smartly, this property is packed with potential.