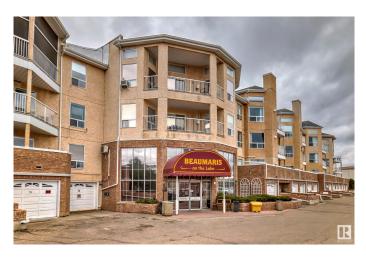

# \$269,000 - 315 15499 Castle Downs Road, Edmonton

MLS® #E4440287

#### \$269,000

2 Bedroom, 2.00 Bathroom, 1,019 sqft Condo / Townhouse on 0.00 Acres

Beaumaris, Edmonton, AB

This is one of the few units with a DOUBLE **GARAGE & AIR CONDITIONING. This unit** features the BEST VIEW overlooking the lake from your HUGE PATIO. The courtyard hosts benches, gazebo & BBQ if you want to get up close to the LAKE! The 18+ NO PET building features a large POOL, guest suite, exercise room & social room. No shortage of things to do!! Featuring 2 bedrooms, 2 baths, & the primary with a large SOAKER TUB & seperate stand up shower. The other bathroom has jacuzzi. IN SUITE LAUNDRY, HIGH CEILINGS is one of the many BONUS features. Recent upgrades include all vinyl plank flooring, door casings, baseboards and paint. Located in the heart of Castle Downs, next to sobeyes, parks, schools, pharmacy, dentist/doctors, labs and library and bus. Condo fee includes heat, water & sewer.

# **Community Information**

| Address     | 315 15499 Castle Downs Road |
|-------------|-----------------------------|
| Area        | Edmonton                    |
| Subdivision | Beaumaris                   |
| City        | Edmonton                    |
| County      | ALBERTA                     |
| Province    | AB                          |
| Postal Code | T5X 5Y3                     |