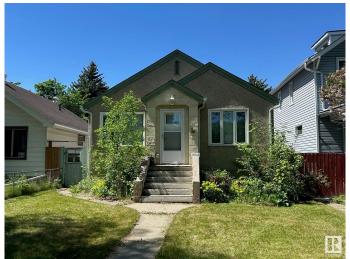

## \$290,000

4 Bedroom, 2.00 Bathroom, 751 sqft Single Family on 0.00 Acres

Parkdale (Edmonton), Edmonton, AB

Renovated bungalow on a beautiful tree lined street. The living room, bedrooms and hallway have hardwood flooring, fireplace and a ton of character. Newer kitchen with lot of cabinets. 2 bedrooms on the main floor and an updated 4 piece bathroom. The fully finished basement has a 3 piece bathroom and 2 bedrooms plus mechanical and laundry area. The fenced yard has a ton of potential. Located close to all amenities. Newer furnace, insulation, roof, windows.