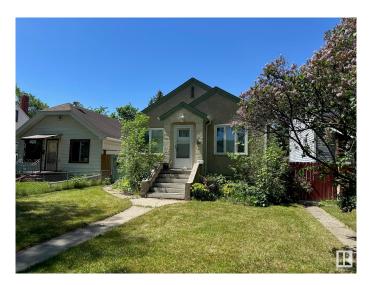

## \$290,000

4 Bedroom, 2.00 Bathroom, 751 sqft Single Family on 0.00 Acres

Parkdale (Edmonton), Edmonton, AB

Renovated bungalow on a beautiful tree lined street. The living room, bedrooms and hallway have hardwood flooring, fireplace and a ton of character. Newer kitchen with lot of cabinets. 2 bedrooms on the main floor and an updated 4 piece bathroom. The fully finished basement has a 3 piece bathroom and 2 bedrooms plus mechanical and laundry area. The fenced yard has a ton of potential. Located close to all amenities. Newer furnace, insulation, roof, windows.