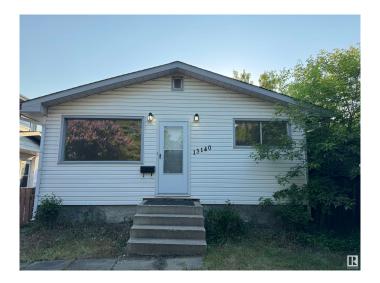

# \$349,800 - 13140 65 Street, Edmonton

MLS® #E4440383

### \$349,800

5 Bedroom, 2.00 Bathroom, 842 sqft Single Family on 0.00 Acres

Belvedere, Edmonton, AB

In the heart of established Belvedere, this newly renovated bungalow features five bedrooms and two separate kitchens. Tons of natural light fill all the living space through its large windows. Conveniently located steps away from schools, shopping and bus routes; this home ideal for families. Minutes from Fort Road & the Yellowhead Trail makes commuting a breeze. A large deck connects the rear entrance to the lovely back yard. Obtain high returns as an investment property with multiple rental possibilities! Don't miss out!

#### **Essential Information**

MLS® # E4440383 Price \$349,800

Bedrooms 5
Bathrooms 2.00
Full Baths 2

Square Footage 842
Acres 0.00
Year Built 1968

Type Single Family

Sub-Type Detached Single Family

Style Bungalow

# **Community Information**

Address 13140 65 Street

Area Edmonton
Subdivision Belvedere
City Edmonton
County ALBERTA

Province AB

Postal Code T5A 1A3