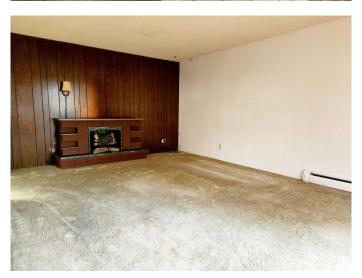

#### \$98,000

2 Bedroom, 1.00 Bathroom, 970 sqft Condo / Townhouse on 0.00 Acres

Eastwood, Edmonton, AB

Located on a quiet, tree-lined street away from main roads, this spacious top-floor corner unit offers comfort and convenience. Featuring a west-facing balcony, the unit is filled with natural light. The layout includes a generous living room with fireplace, dining area, and kitchen on one side, while the two large bedrooms, full bathroom, and in-suite laundry are situated on the other. Ample storage is available within the unit, along with an additional private storage space just across the hall. Enjoy easy access to groceries, restaurants, public transit, and all other essential amenities.

## Interior

Appliances Dryer, Oven-Microwave, Refrigerator, Stove-Electric, Washer, Window

Coverings

Heating Baseboard, Hot Water, Natural Gas

Fireplace Yes

Fireplaces Brick Facing