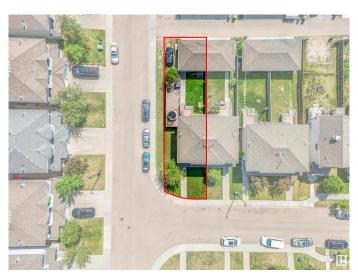

#### \$399,900

2 Bedroom, 3.50 Bathroom, 1,232 sqft Single Family on 0.00 Acres

Silver Berry, Edmonton, AB

Excellent opportunity to own this unique well kept 2 storey duplex in Wildrose. This large corner lot is well located close to schools, shopping and just steps from an exceptional community center. A charming porch leads you to the front main floor entrance and a spacious living room with a gas fireplace. There is plenty of cupboard and counter space in this large functional kitchen that leads to the back deck and and south facing back yard. The upper floor has two good sized primary bedrooms both complete with en-suite bathrooms. Back alley access leads to a double detached garage with room for additional parking and loads of guest parking on the road.

#### **Exterior**

Exterior Wood, Vinyl

Exterior Features Back Lane, Corner Lot, Fenced, Flat Site, Landscaped, Public

Transportation, Schools, Shopping Nearby

Roof Asphalt Shingles

Construction Wood, Vinyl