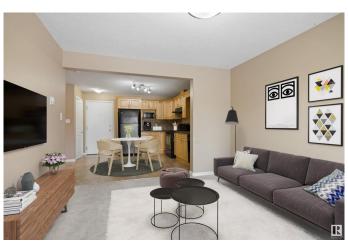

### QUICK POSSESSION AVAILABLE!

Investment opportunity or perfect for students searching in the mature neighbourhood of Westwood!! well maintained and ready to go. Great unit with an open layout, nice sized bedroom and lots of cabinet space. Perfect low rise complex for University / college students or investors looking for an easy to rent condo! This single level 1 bedroom apartment includes a assigned outdoor stall and within walking distance to NAIT, Kingsway Mall and steps to the LRT line. Clean and well taken care of, with in suite laundry and a nice size balcony. Location is ideal with quick access to downtown and Yellowhead trail.

## Interior

Appliances Dishwasher-Built-In, Refrigerator, Stacked Washer/Dryer, Stove-Electric

Heating Baseboard, Natural Gas