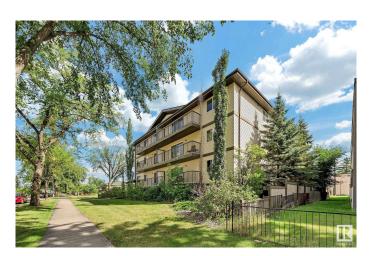

# \$124,900 - 11935 106 St, Edmonton

MLS® #E4440499

### QUICK POSSESSION AVAILABLE!

Investment opportunity or perfect for students searching in the mature neighbourhood of Westwood!! well maintained and ready to go. Great unit with an open layout, nice sized bedroom and lots of cabinet space. Perfect low rise complex for University / college students or investors looking for an easy to rent condo! This single level 1 bedroom apartment includes a assigned outdoor stall and within walking distance to NAIT, Kingsway Mall and steps to the LRT line. Clean and well taken care of, with in suite laundry and a nice size balcony. Location is ideal with quick access to downtown and Yellowhead trail.

### **Exterior**

Exterior Wood, Vinyl

Exterior Features Back Lane, Corner Lot, Playground Nearby, Public Swimming Pool,

Public Transportation, Schools, Shopping Nearby

Roof Asphalt Shingles

Construction Wood, Vinyl