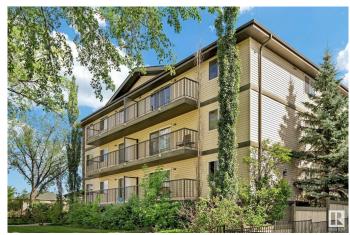

# \$124,900 - 11935 106 St, Edmonton

MLS® #E4440499

### QUICK POSSESSION AVAILABLE!

Investment opportunity or perfect for students searching in the mature neighbourhood of Westwood!! well maintained and ready to go. Great unit with an open layout, nice sized bedroom and lots of cabinet space. Perfect low rise complex for University / college students or investors looking for an easy to rent condo! This single level 1 bedroom apartment includes a assigned outdoor stall and within walking distance to NAIT, Kingsway Mall and steps to the LRT line. Clean and well taken care of, with in suite laundry and a nice size balcony. Location is ideal with quick access to downtown and Yellowhead trail.

### **Exterior**

Exterior Wood, Vinyl

Exterior Features Back Lane, Corner Lot, Playground Nearby, Public Swimming Pool,

Public Transportation, Schools, Shopping Nearby

Roof Asphalt Shingles

Construction Wood, Vinyl