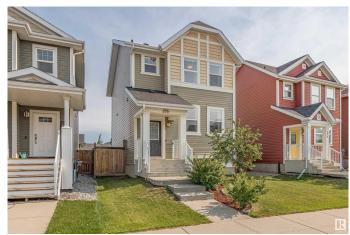

#### \$389,900

3 Bedroom, 2.50 Bathroom, 1,346 sqft Single Family on 0.00 Acres

Southfork, Leduc, AB

This lovely 3 bedroom, 1350sq ft 2 storey home is in mint condition. Located on a quiet street, just steps away from parks and trails. The main floor features updated vinyl plank flooring, a peninsula style kitchen with ample cabinetry and breakfast bar. The entry foyer leads up to a spacious living and dining area. Upstairs there are 3 nice sized bedrooms with the primary having a 4pce ensuite bathroom. The basement is unfinished, but the utility area is tucked off to one side. The backyard has a nice sized deck & is fenced on 2 sides, with a parking area off the lane.

#### **Amenities**

Amenities Off Street Parking, On Street Parking, Air Conditioner, Deck, No.

**Smoking Home** 

Parking No Garage, See Remarks