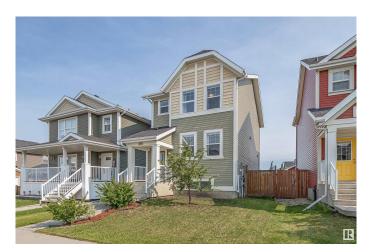

#### \$389,900

3 Bedroom, 2.50 Bathroom, 1,346 sqft Single Family on 0.00 Acres

Southfork, Leduc, AB

This lovely 3 bedroom, 1350sq ft 2 storey home is in mint condition. Located on a quiet street, just steps away from parks and trails. The main floor features updated vinyl plank flooring, a peninsula style kitchen with ample cabinetry and breakfast bar. The entry foyer leads up to a spacious living and dining area. Upstairs there are 3 nice sized bedrooms with the primary having a 4pce ensuite bathroom. The basement is unfinished, but the utility area is tucked off to one side. The backyard has a nice sized deck & is fenced on 2 sides, with a parking area off the lane.

#### **Exterior**

Exterior Wood, Vinyl

Exterior Features Back Lane, Landscaped, Partially Fenced

Roof Asphalt Shingles

Construction Wood, Vinyl

Foundation Concrete Perimeter